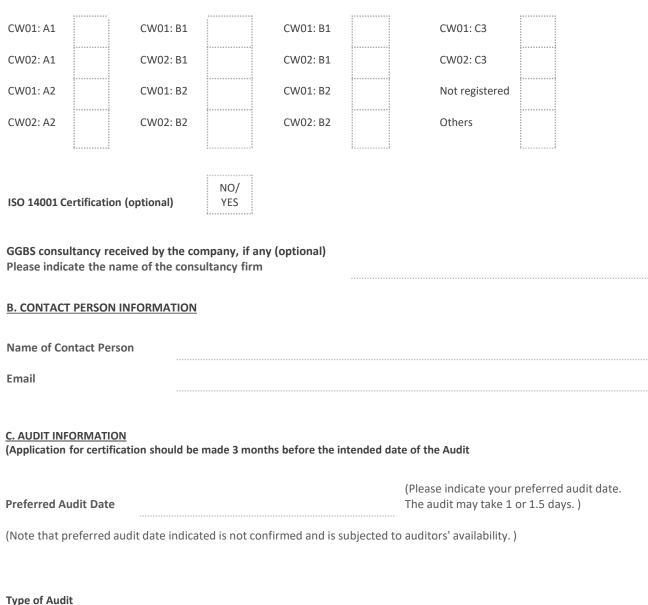

### BCA Contractor Registry Workhead and Grade

(Please select the highest workhead and grade that the firm is registered under the BCA Contractors Registry)

(Please refer to <u>https://bit.ly/3q7EiIS</u> for the latest fees.)

| New Certification         |  |
|---------------------------|--|
| Recertification (Upgrade) |  |
| Renewal                   |  |

Construction House, 1 Bukit Merah Lane 2, Singapore 159760

Tel: 62789577 Fax: 62733977 Email: enquiry@scal.com.sg Website: www.scal.com.sg